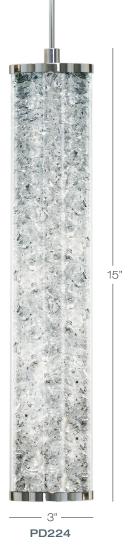

## Jazz Venti Crystal

LED illuminated octagonal Crystal Pendants. Crystal makes this design beautiful and brilliant. Standard cord length is 96".

Dimmable with ELV dimmer.

| Model PD224 |                 |                    |      |                                                                                                      |  |
|-------------|-----------------|--------------------|------|------------------------------------------------------------------------------------------------------|--|
|             | <b>CR</b> clear | LED LED 5.         |      | 5.9W Linear 3000K                                                                                    |  |
|             | Color           | Finish             | Lamp | Mounting                                                                                             |  |
|             | CR              | PC                 | LED  | M                                                                                                    |  |
|             |                 | PC polished chrome |      | <ul><li>M monopoint car</li><li>R monorail adapt</li><li>C cable adapter</li><li>J EZ jack</li></ul> |  |

J EZ jack