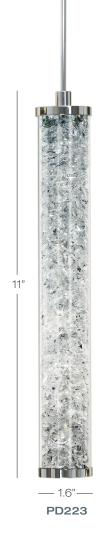

## Jazz Crystal

LED illuminated octagonal Crystal Pendants. Crystal makes this design beautiful and brilliant. Standard cord length is 96".

Dimmable with ELV dimmer.

## Model **PD223** LED LED 2.8W Linear 3000K **CR** clear LED4K LED 2.8W Linear 4000K Color Lamp Mounting CR PC **LED PC** polished chrome **M** monopoint canopy R monorail adapter **C** cable adapter